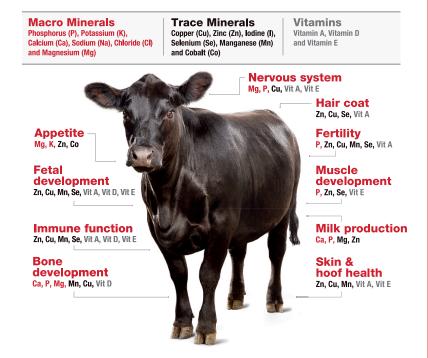

# **MINERAL PROMOTION**

Minerals are too important to skimp on. Purina<sup>®</sup> minerals are designed to correct the mineral deficiencies of the available forage in a palatable formula. The formulations provide balanced mineral and vitamin nutrition, consistent consumption and are the ultimate in weather resistance.

#### Mineral & Vitamin Nutrition Supports:

**Book by March 31 to receive:** \$40/ton discount on bagged mineral \$20/ton discount on mineral tubs

Purchases must be made between January 1, 2023 - March 31, 2023 to qualify for discounts. Products must be delivered or picked up by July 31, 2023. Products priced when shipped. Mixed loads allowed. No returns.