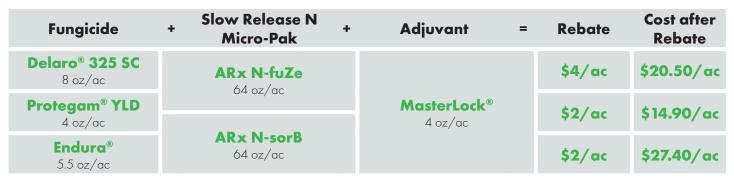

## **2024 FUNGICIDE OFFER**

Crop nutrition is key to fungicide response, especially potassium nutrition! If potassium nutrition is low due to soil test levels or drought, the plant protection benefits of a foliar fungicide decrease. For growers looking to control disease AND enhance yield this season, Agtegra is recommending a fungicide and slow release N micro-pak application. **Book by May 31, 2024 to** receive a rebate on every acre you apply!

You may also add an insecticide to your tank mix, if needed. Ground or aerial application qualifies. Application costs not included. Rebate applied as credit on account after spraying season.

Delaro 325 SC has a broad-spectrum of disease control and a best-in-class dual mode of action residual.

**Protegam YLD** is a broad-spectrum fungicide with two modes of action for prevention and cure of a wide range of crop diseases. Systemic control also helps provide sustainable, long-lasting protection, and residual up to 21 days.

**Endura** is a preventative fungicide that inhibits new growth of fungal cells while also blocking energy production in existing cells. Endura is a premier white mold control for soybeans.

**ARx N-fuZe** is formulated specifically for Agtegra farmers with potassium and slow release forms of nitrogen to aid crop safety, help nutrient efficiency, promote low volatility, and improve handling properties. It also contains zinc, copper, manganese and boron.

**ARx N-sorB** is also formulated specifically for Agtegra farmers with both urea and urea-triazone (slow release) forms of nitrogen so it remains on the leaf surface longer, releasing nitrogen and boron slowly with lower burn potential and improved absorption.