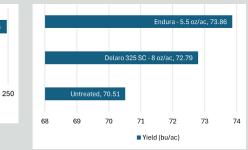

**Corn |** VT Fungicide Plot Trial Yield comparison of fungicide application at tassel.

Delaro 325 SC - 8 oz/ac + ARx N-fuZe - 64 oz/ac, 249.86

240

treated, 237,91

235

Soybean | Foliar Fungicide Plot Trial Yield comparison of foliar applied fungicides with white mold present.

Plots located outside Aberdeen, SD. Untreated and treated strips were planted with the same varieties and fertilized the same, including foliar nutrition.

230