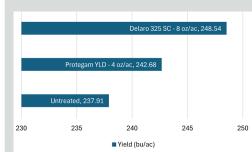

## **2023 FUNGICIDE TRIAL RESULTS**

Agtegra farmers' whole field trials resulted in a 7.9 bu/ac yield gain in corn and 3 bu/ac in soybeans company-wide!

**Corn** | V5 Fungicide Plot Trial

Yield comparison of fungicides at V5 application timing.

**Corn |** VT Fungicide Plot Trial Yield comparison of fungicide application at tassel.

Delaro 325 SC - 8 oz/ac + ARx N-fuZe - 64 oz/ac, 249.86

240

treated, 237,91

235

Soybean | Foliar Fungicide Plot Trial Yield comparison of foliar applied fungicides with white mold present.

Plots located outside Aberdeen, SD. Untreated and treated strips were planted with the same varieties and fertilized the same, including foliar nutrition.

230