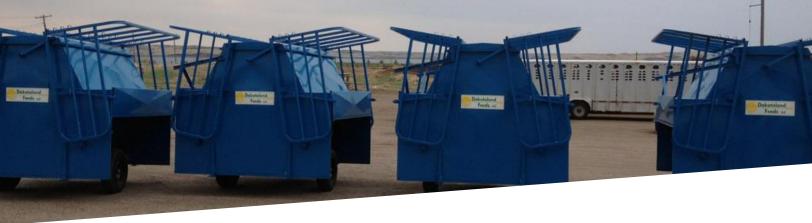

## **Creep Feeder Rental**

| RL Calf Creep Non-Med | \$280/ton | One Season Rent | \$200/feeder |
|-----------------------|-----------|-----------------|--------------|
|                       |           |                 |              |

| RL Calf Creep B68 | \$290/ton | 100+ Days Rent | \$2/day/feeder |
|-------------------|-----------|----------------|----------------|
|-------------------|-----------|----------------|----------------|

| RL Calf Creep Step 1 \$290/ton |  |
|--------------------------------|--|
| KT COILCTEED 216D T            |  |

RL Calf Creep Aureo Bov \$295/ton

(VFD Required)

Prices valid only during program period. Agtegra reserves the right to end this offer at any time.