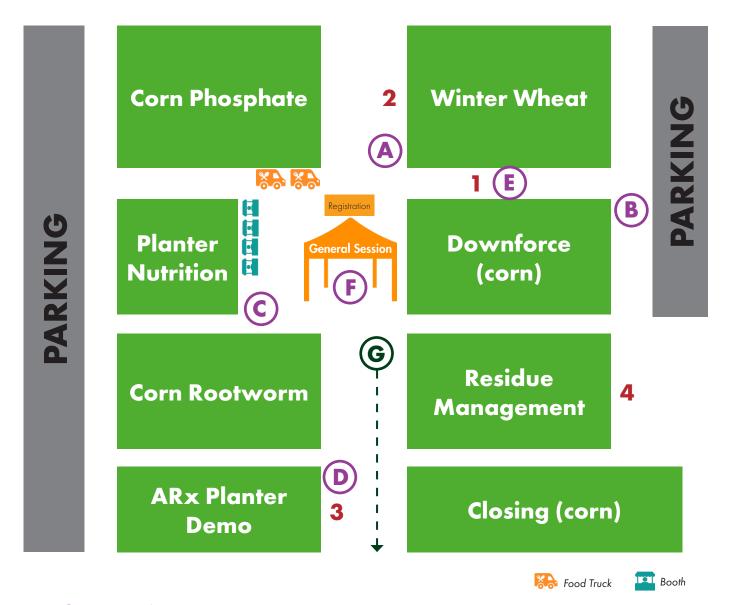

### **Breakout Sessions:**

- A Forage Production & Livestock Grazing
- **B** Digging Deep with Downforce
- © Planter Nutrition
- D Playing in the Dirt with an ARx Planter

#### **Ride & Drives:**

- Applicator Training Solutions (ATS)
   Simulator
- 2. MZB Data Logger
- 3. Rogo Soil Sampling
- 4. Drone Sprayer Demo

- **E** Custom App Advancements
- F National & Local Carbon Opportunities
- Lower Fertilizer Prices but still Significant Risk
- Agronomic Plot Tour

#### **Booths:**

- Renovo Seed by Millborn
- Dakotaland Feeds & Gallagher
- Agtegra Innovation Center & Precision Planting
- Agtegra Ag Technology
- Agtegra Grain