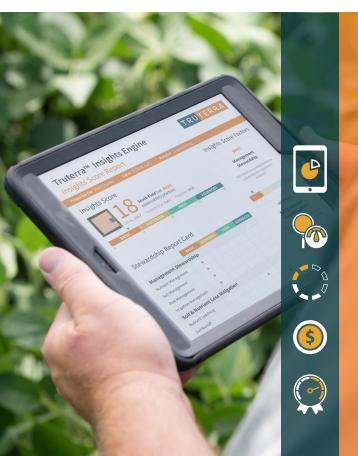

### **FOR FARMERS & AG RETAILERS**

Through an interactive dashboard, farmers and ag retailers will be able to use the Truterra Insights Engine to:

Enter on-farm data to create a report for each field that showcases the conservation practices, creates customized options for improvement, and helps farmers plan scenarios across many possible stewardship activities.

Analyze a full range of stewardship factors and find products, practices and technologies to match specific conditions on each acre.

Measure and track stewardship progress over time and spot potential opportunities for improvement.

Estimate the potential return on investment a farmer can expect as a result of applying those recommendations, giving farmers the information they need to make the right choices for their businesses.

Generate an insights 'score' that allows them to track their progress over time and showcase results with their customers.