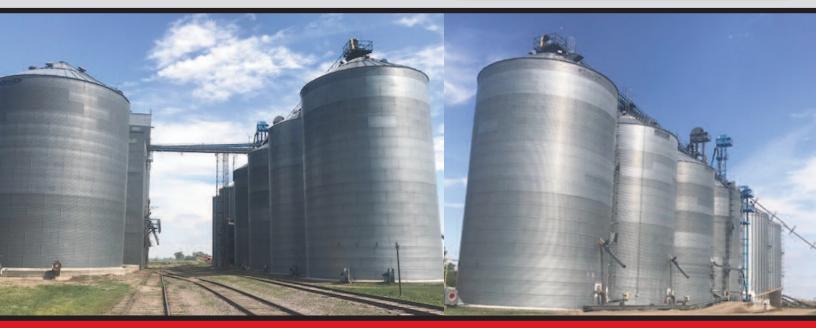

## FOR SALE

ELEVANOR

Barlow ND

- I,140,000 Bushels of Space
- Wood Cribbed House- Upright Steel Bins-Steel Quonsets
- Real Estate and RRVW Lease
- Natural Gas Pipeline on Site
- Natural Gas Grain Drying @ 2500 BPH
- 26 Car Rail Loading RRVW/BNSF
- Grain Receiving 10,000 BPH
- Grain Loadout 10,000 BPH
- Well Maintained and Fully Operational Facility