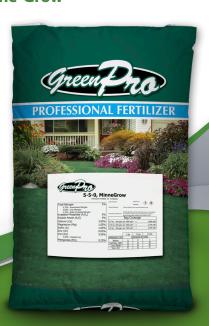

## **Features and Benefits of Minne-Grow**

- Incredibly high fertilizer content 5-5-0 with 5% iron 3%, calcium, and 1% magnesium
- Slow Release Nitrogen feeds up to 10 weeks
- Low burn potential
- Great filler for fertilizers
- Adds organic matter to the soil
- Qualified as a EQ BioSolid, highest standards for BioSolids
- Locally produced in Minnesota
- Exclusively through BCA Products