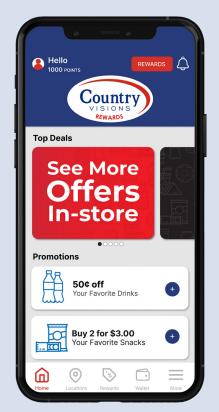

#### **JUST SWIPE YOUR CARD!**

For every dollar you spend inside our store, you will receive one (1) point. You will also receive two (2) points for every gallon of gas or diesel you purchase. With a swipe of your Country Visions Rewards card your points will be automatically added to your account. Simply accumulate these points and trade them in for free merchandise. It's just that easy!

#### **COUNTRY VISIONS REWARDS IS** POWERED BY PATRON POINTS

737 Commerce Drive Woodbury, MN 55125 (877)623-6073

www.countryvisionscoop.com

for signing up for CV Rewards Phone app!