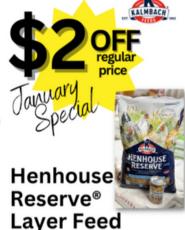

Feeds - Henhouse Reserve® Layer Feed

Hi! My name Misty and I am the Assistant Retail Manager at the Country Visions Country Store in New London. When I was asked to feature a product from our store, I decided to select one of my favorite products that I use at home. Henhouse Reserve layer feed is what I currently feed to my own flock. It's made with wholesome ingredients, including whole grains and vegetables. My girls love it! Come check out our store in New London at 1104 Mulligan Drive and get to know us!

30 lb. bag

Sale includes Henhouse Reserve® Laver Feed - 30 pound bag. Savings are \$2.00 OFF regular price. Offer valid January 1 - 31, 2023, while supplies last. Available at Country Visions Country Stores in Brillion, De Pere, Mishicot, New London, Sheboygan Falls & Valders.