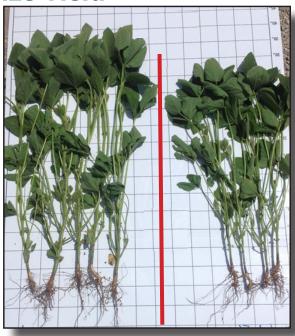

## **Product Information**

Triad is a Powerful Hormone-based Formulation Designed to Maximize Yield

**Triad** combines the power of Cytokinin (Kinetin), Gibberellic Acid (GA) and Indole-3-Butyric Acid (IBA) at the right ratio and right concentration to enhance the overall health and growth of the plant. The correct balance of these three hormones is critical for maximizing plant performance and yield potential.