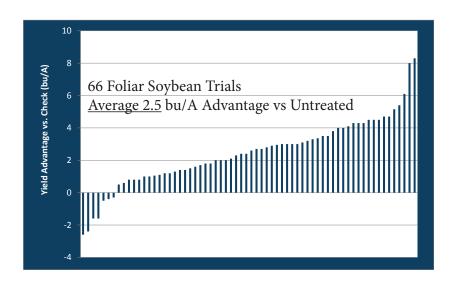

## **Product Information**

Triad is a Powerful Hormone-based Formulation Designed to Maximize Yield

**Triad** combines the power of Cytokinin (Kinetin), Gibberellic Acid (GA) and Indole-3-Butyric Acid (IBA) at the right ratio and right concentration to enhance the overall health and growth of the plant. The correct balance of these three hormones is critical for maximizing plant performance and yield potential.