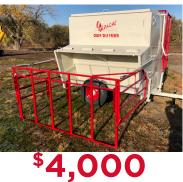

#### \$165 Priefert Premier 12-ft Panel

TAEP

Eligible

**Supplies** 

Apache Creep Feeder w/ spring assist panels

\$280 Super Heavy-Duty Hay Ring

EXCEPT AS OTHERWISE INDICATED, ALL ADVERTISED ITEMS SHOULD BE AVAILABLE IN QUANTITIES SUFFICIENT TO MEET A NORMAL DEMAND. WE RESERVE THE RIGHT TO CORRECT PRINTING ERRORS AND LIMIT QUANTITIES. PRICES GOOD DEC. 2, 2020- JAN 8, 2021.