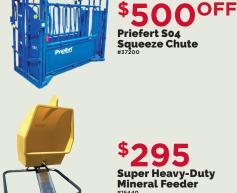

#### \$165 Priefert Premier 12-ft Panel

TAEP

Eligible

**Supplies** 

Apache Creep Feeder w/ spring assist panels

\$280 Super Heavy-Duty Hay Ring

EXCEPT AS OTHERWISE INDICATED, ALL ADVERTISED ITEMS SHOULD BE AVAILABLE IN QUANTITIES SUFFICIENT TO MEET A NORMAL DEMAND. WE RESERVE THE RIGHT TO CORRECT PRINTING ERRORS AND LIMIT QUANTITIES. PRICES GOOD DEC. 2, 2020- JAN 8, 2021.