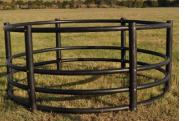

#### \$165 Priefert Premier 12-ft Panel

TAEP

Eligible

**Supplies** 

Apache Creep Feeder w/ spring assist panels

\$280 Super Heavy-Duty Hay Ring

EXCEPT AS OTHERWISE INDICATED, ALL ADVERTISED ITEMS SHOULD BE AVAILABLE IN QUANTITIES SUFFICIENT TO MEET A NORMAL DEMAND. WE RESERVE THE RIGHT TO CORRECT PRINTING ERRORS AND LIMIT QUANTITIES. PRICES GOOD DEC. 2, 2020- JAN 8, 2021.