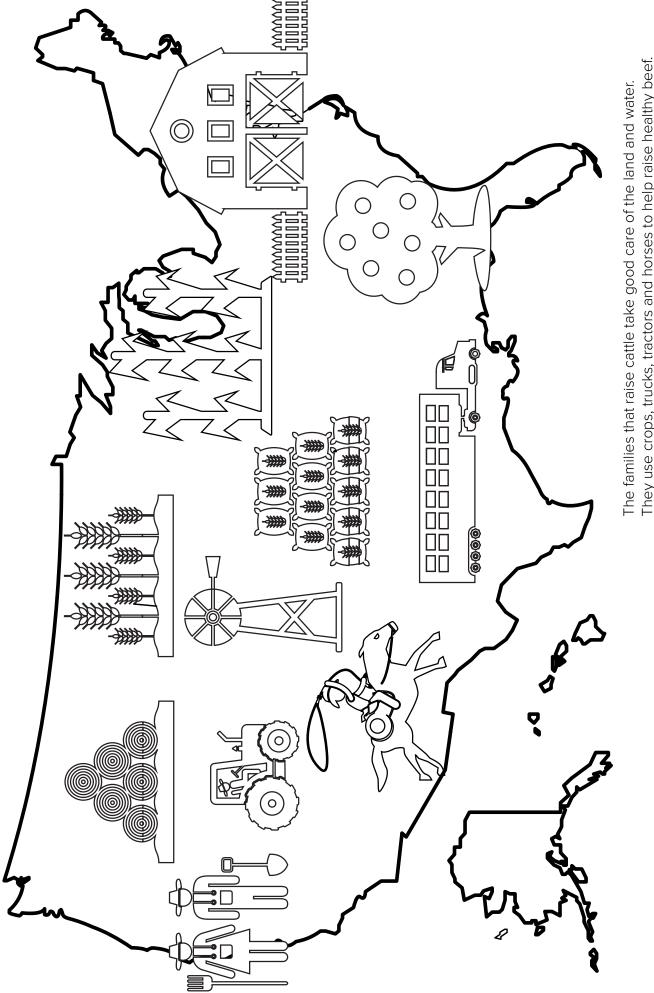

They use crops, trucks, tractors and horses to help raise healthy beef.

calves. Calves are born each year on farms and ranches where they live with their mothers.

Mother cows and their calves eat grass in pastures. Cows graze and watch over their calves.