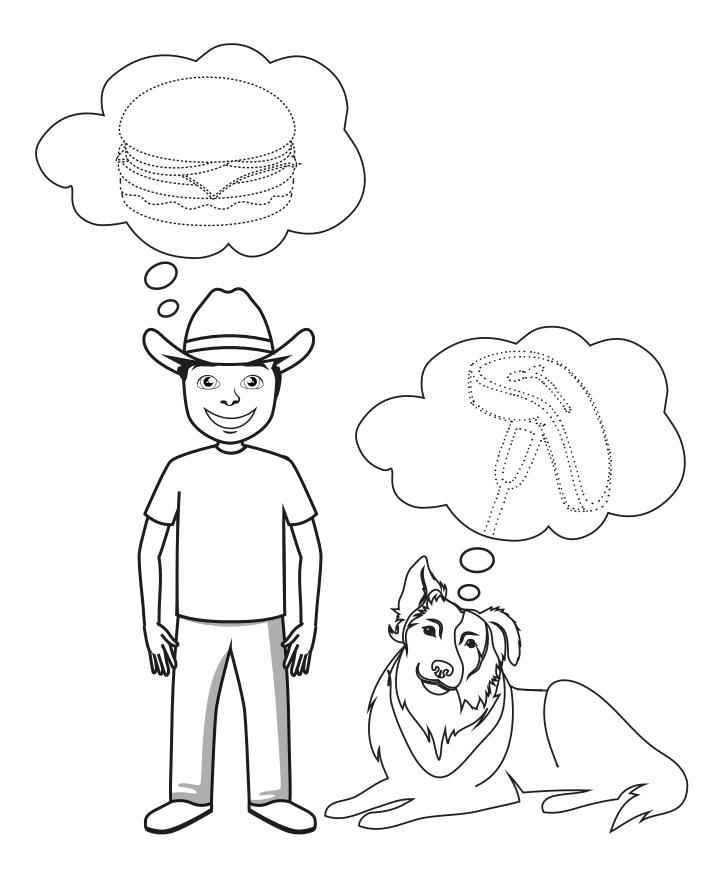

Beef gives people an important nutrient called protein. Protein helps you grow strong and after a long day helping his Dad on the ranch Timmy and his dog Gus are hungry for a food with lots of protein. Can you connect the dots to see what they are craving?