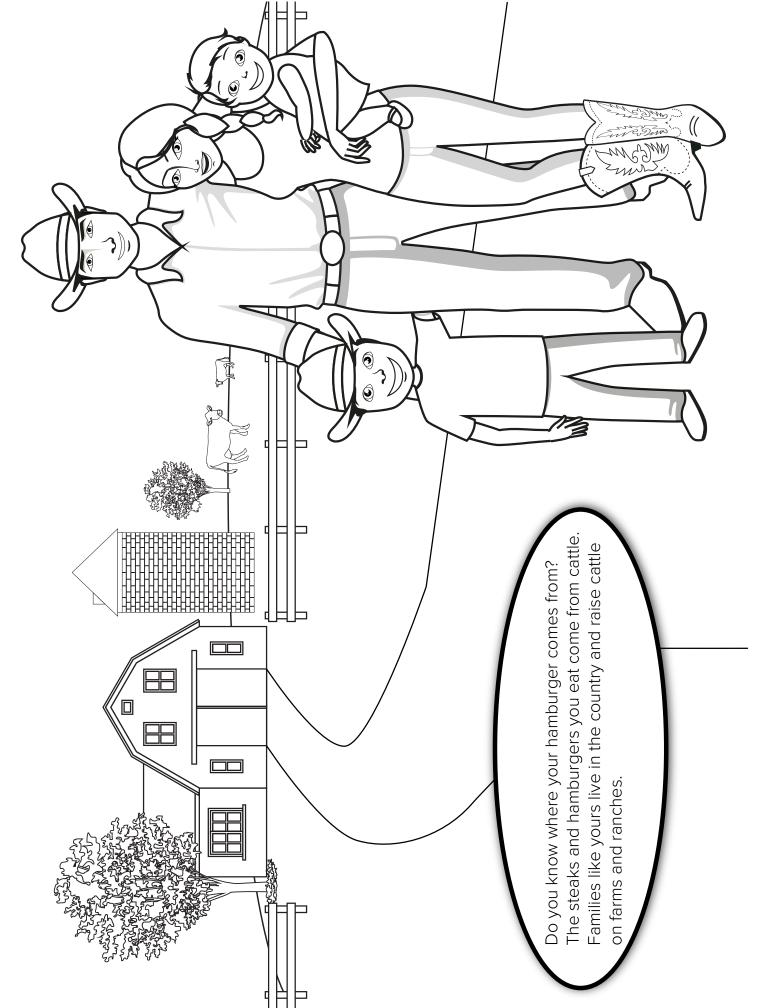

They use crops, trucks, tractors and horses to help raise healthy beef.



calves. Calves are born each year on farms and ranches where they live with their mothers.



Mother cows and their calves eat grass in pastures. Cows graze and watch over their calves.





Beef gives people an important nutrient called protein. Protein helps you grow strong and after a long day helping his Dad on the ranch Timmy and his dog Gus are hungry for a food with lots of protein. Can you connect the dots to see what they are craving?



## INGREDIENTS

8 ounces cooked (leftover) beef Steak or Roast,

chopped (about 1-1/2 cups)

2 teaspoons vegetable oil

4 large eggs, beaten

1 cup frozen Mexican vegetable blend

8 small flour tortillas or taco shells (about 6-inch diameter), warmed

Crumbled queso bla