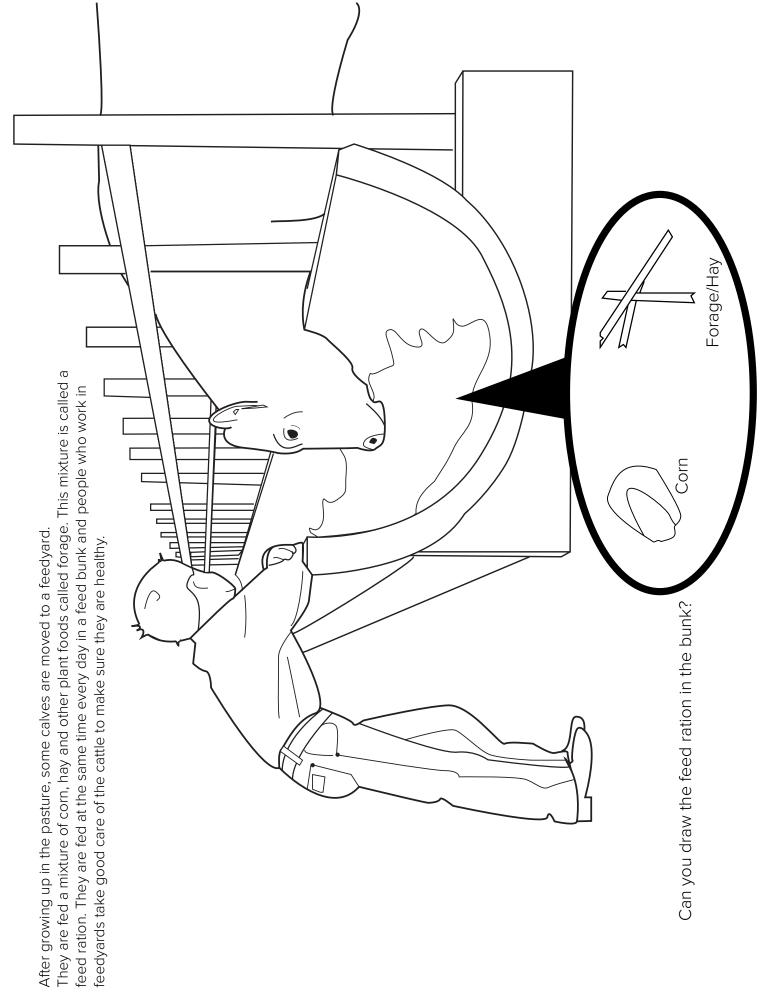

They use crops, trucks, tractors and horses to help raise healthy beef.



calves. Calves are born each year on farms and ranches where they live with their mothers.



Mother cows and their calves eat grass in pastures. Cows graze and watch over their calves.





Beef gives people an important nutrient called protein. Protein helps you grow strong and after a long day helping his Dad on the ranch Timmy and his dog Gus are hungry for a food with lots of protein. Can you connect the dots to see what they are craving?



## INGREDIENTS

8 ounces cooked (leftover) beef Steak or Roast,

chopped (about 1-1/2 cups)

2 teaspoons vegetable oil

4 large eggs, beaten

1 cup frozen Mexican vegetable blend

8 small flour tortillas or taco shells (about 6-inch diameter), warmed

Crumbled queso blanco or shredded reduced-fat Mexican cheese blend (optional)

## Toppings (optional):

Salsa, guacamole, dairy sour cream, chopped fresh cilantro, chopped avocado

## **INSTRUCTIONS**

1. Heat oil in large nonstick skillet over medium heat until hot. Add eggs and veg