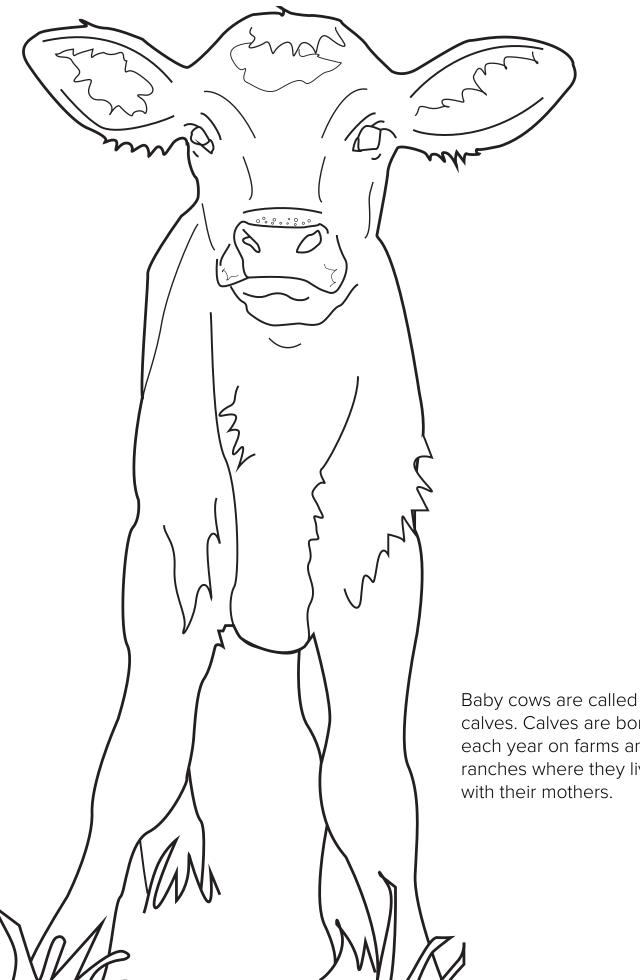

They use crops, trucks, tractors and horses to help raise healthy beef.

calves. Calves are born each year on farms and ranches where they live with their mothers.

Mother cows and their calves eat grass in pastures. Cows graze and watch over their calves.