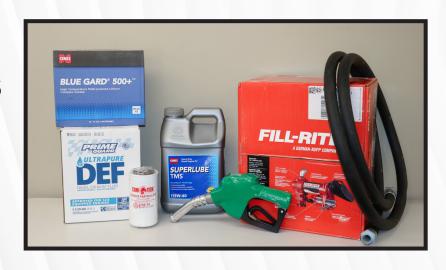

## Did you know?

We have the basics to keep you running this harvest!

Filters | Nozzles | Hoses

DEF | Grease | Oil

Fuel Pumps

Get what you need and get back to the field!

Pick up fuel filters, nozzles, hoses, DEF, oil and grease at your Key Cooperative location. If you need a new fuel pump, contact one of our Certified Energy Specialists:

## Don't forget!

Pick up what you need to stay in the field this harvest!

Filters | Nozzles | Hoses

DEF | Grease | Oil

Fuel Pumps

Get what you need and get back to the field!

Pick up fuel filters, nozzles, hoses, DEF, oil and grease at your Key Cooperative location. If you need a new fuel pump, contact one of our Certified Energy Specialists: