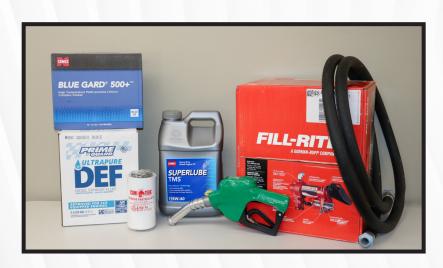

## Did you know?

We have the basics to keep you running this harvest!

Filters | Nozzles | Hoses

DEF | Grease | Oil

Fuel Pumps

Get what you need and get back to the field!

Pick up fuel filters, nozzles, hoses, DEF, oil and grease at your Key Cooperative location. If you need a new fuel pump, contact one of our Certified Energy Specialists:

## Don't forget!

Pick up what you need to stay in the field this harvest!

Filters | Nozzles | Hoses

DEF | Grease | Oil

Fuel Pumps

Get what you need and get back to the field!

Pick up fuel filters, nozzles, hoses, DEF, oil and grease at your Key Cooperative location. If you need a new fuel pump, contact one of our Certified Energy Specialists: