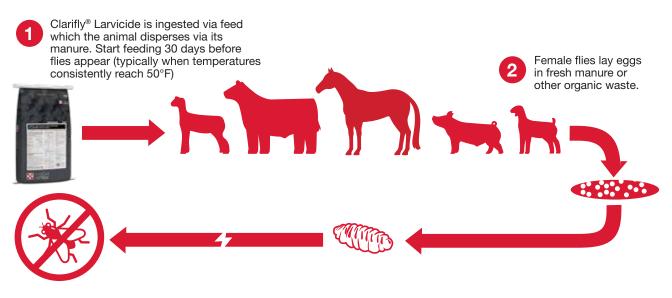

## Interrupt the Fly Life Cycle

3

Clarifly<sup>®</sup> Larvicide inhibits the development of a functioning exoskeleton during molting to cause larval death before the pupal stage.

Eggs will hatch into larvae that will feed and attempt to undergo 2 larval instars. Clarifly<sup>®</sup> Larvicide breaks the life cycle of flies developing in treated manure by not allowing the larvae to successfully molt from one instar to the next.