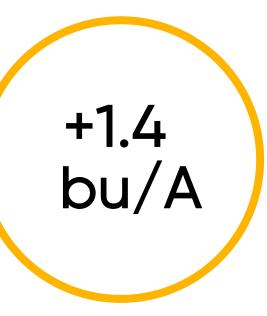

#### **FUNGICIDE SEED TREATMENT**

Oxathiapiprolin

+4 bu/A

+1 bu/A

Fluopyram

Sudden Death Syndrome

Soybean Cyst Nematodes

SCN rate