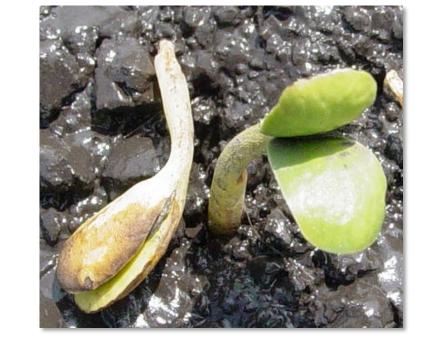

#### **FUNGICIDE SEED TREATMENT**

Oxathiapiprolin

+4 bu/A

+1 bu/A

Fluopyram

Sudden Death Syndrome

Soybean Cyst Nematodes

SCN rate

SDS/SCN rate

- Penflufen
- Prothioconozole
- Metalaxyl

Rhizoctonia Root Rot

Phomopsis

Pythium

Fusarium

and availability in your state.

selection. Gaucho® yield benefit is comparison of FST package + Gaucho and FST without based on 138 replicated trials.