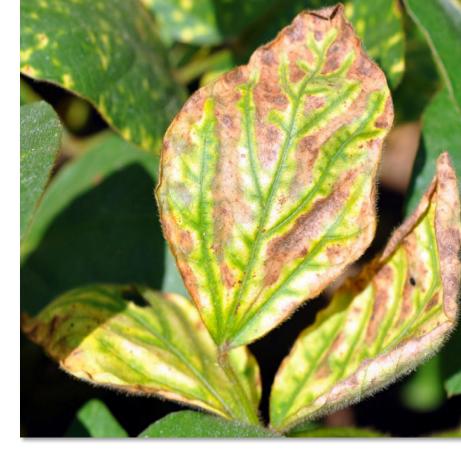

#### **FUNGICIDE SEED TREATMENT**

Oxathiapiprolin

+4 bu/A

+1 bu/A

Fluopyram

Sudden Death Syndrome

Soybean Cyst Nematodes

SCN rate