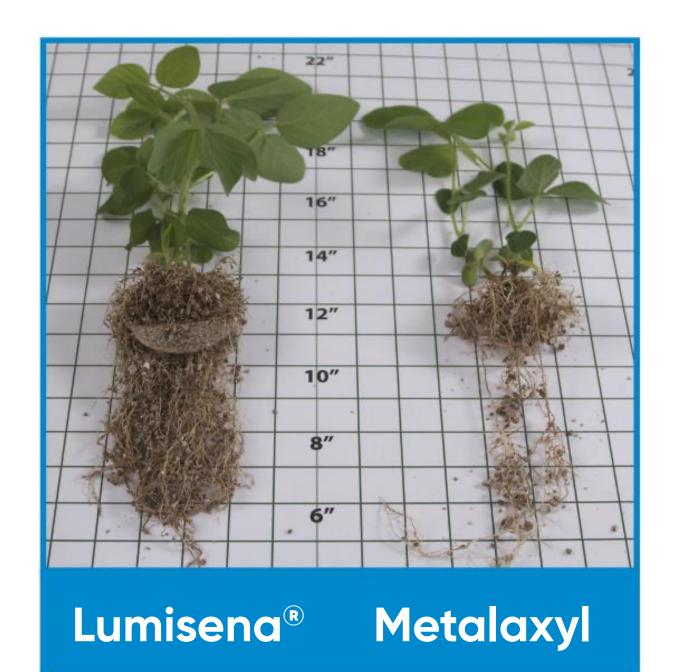

#### Lumisena

#### **FUNGICIDE SEED TREATMENT**

Oxathiapiprolin

+4 bu/A

+1 bu/A

Fluopyram

Sudden Death Syndrome

Soybean Cyst Nematodes

SCN rate