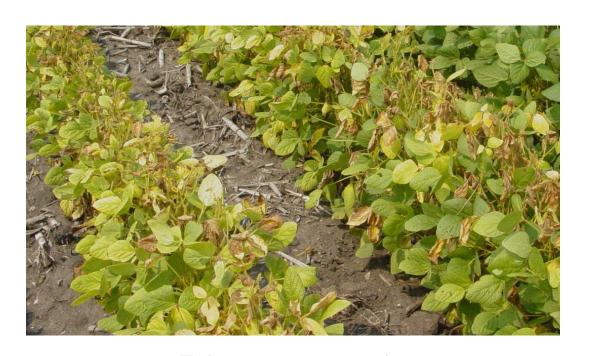

#### **FUNGICIDE SEED TREATMENT**

Oxathiapiprolin

+4 bu/A

+1 bu/A

Fluopyram

Sudden Death Syndrome

Soybean Cyst Nematodes

SCN rate

SDS/SCN rate

- Penflufen
- Prothioconozole
- Metalaxyl

Rhizoctonia Root Rot

Phomopsis

Pythium

Fusarium

and availability in your state.

selection. Gaucho® yield benefit is comparison of FST package + Gaucho and FST without based on 138 replicated trials.