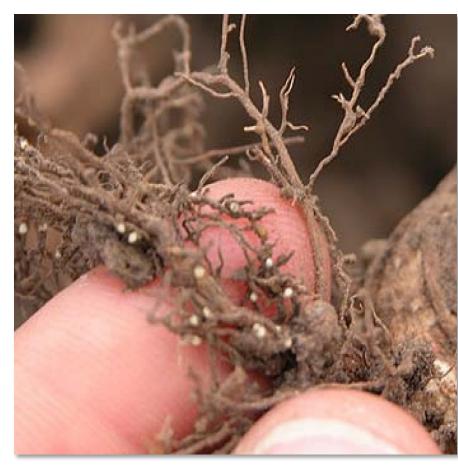

#### **FUNGICIDE SEED TREATMENT**

Oxathiapiprolin

+4 bu/A

+1 bu/A

Fluopyram

Sudden Death Syndrome

Soybean Cyst Nematodes

SCN rate

SDS/SCN rate

- Penflufen
- Prothioconozole
- Metalaxyl

Rhizoctonia Root Rot

Phomopsis

Pythium

Fusarium

and availability in your state.

selection. Gaucho® yield benefit is comparison of FST package + Gaucho and FST without based on 138 replicated trials.