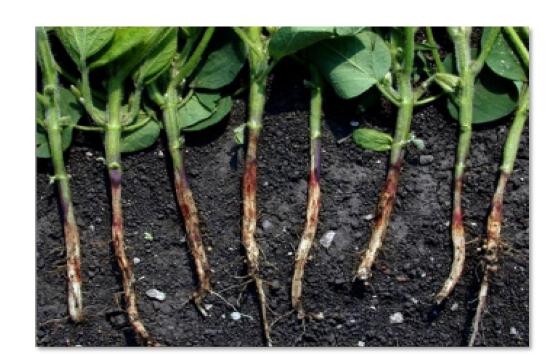

SDS/SCN rate

- Penflufen
- Prothioconozole
- Metalaxyl

Rhizoctonia Root Rot

Phomopsis

Pythium

Fusarium

and availability in your state.

selection. Gaucho® yield benefit is comparison of FST package + Gaucho and FST without based on 138 replicated trials.