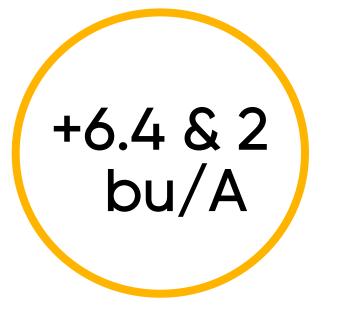

#### **FUNGICIDE SEED TREATMENT**

Oxathiapiprolin

+4 bu/A

+1 bu/A

Fluopyram

Sudden Death Syndrome

Soybean Cyst Nematodes

SCN rate

SDS/SCN rate

- Penflufen
- Prothioconozole
- Metalaxyl

Rhizoctonia Root Rot

Phomopsis

Pythium

Fusarium

and availability in your state.

selection. Gaucho® yield benefit is comparison of FST package + Gaucho and FST without based on 138 replicated trials.