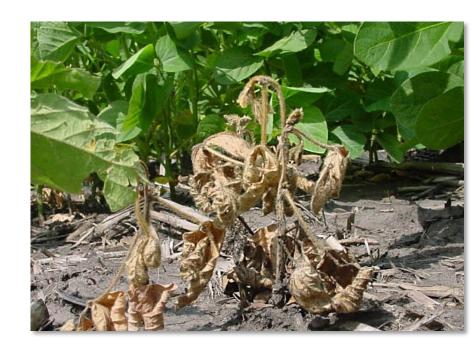

#### **FUNGICIDE SEED TREATMENT**

Oxathiapiprolin

+4 bu/A

+1 bu/A

Fluopyram

Sudden Death Syndrome

Soybean Cyst Nematodes

SCN rate

SDS/SCN rate

- Penflufen
- Prothioconozole
- Metalaxyl

Rhizoctonia Root Rot

Phomopsis

Pythium

Fusarium

and availability in your state.

selection. Gaucho® yield benefit is comparison of FST package + Gaucho and FST without based on 138 replicated trials.