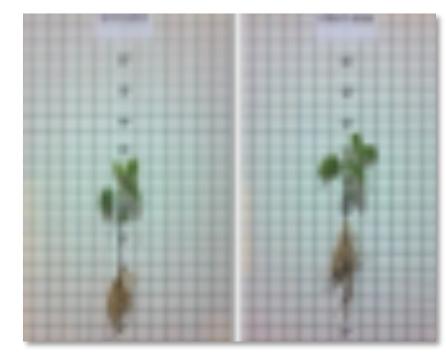

### L-2030 G

- Combination of two biologicals
- Bio-Fungicide\*
- Bio-Stimulant\*\*

Bio-Fungicide

+0.6

bu/A

Bio-Stimulant

- \* Bacillus amyloliquefaciens strain MBI 600
- \*\* Bacillus pumilus strain BU F-33