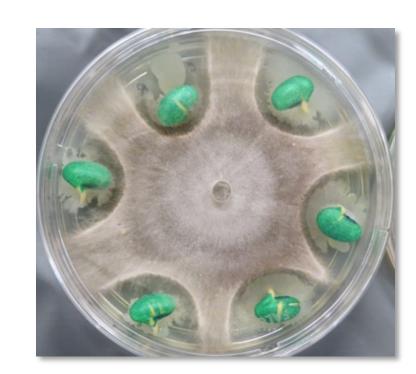

### L-2030 G

- Combination of two biologicals
- Bio-Fungicide\*
- Bio-Stimulant\*\*

Bio-Fungicide

+0.6

bu/A

Bio-Stimulant

- \* Bacillus amyloliquefaciens strain MBI 600
- \*\* Bacillus pumilus strain BU F-33