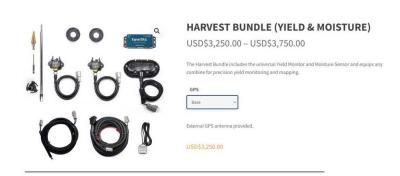

## **Yield Monitor**

A universal install on any age, make or model of combine. Update the equipment you already own for precision ag. Usable, accurate, precision yield maps are the result.

## **FEATURES**

- Affordable precision yield monitoring solution
- Install on any combine in less than 2 hours
- In-cab display with your Android or Apple iOS smartphone or tablet
- Precision yield maps generated minutes after data upload—automatically



**Yield Monitor 2.0** 

Features QuickConnect installation technology, system performance upgrades and the ability to power the FieldView™ Drive.



## **WHAT YOU GET**