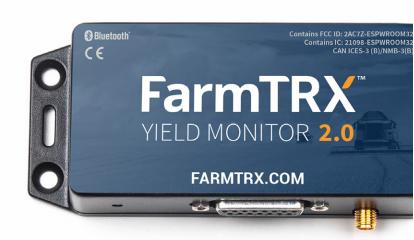

**Yield Monitor 2.0** 

Features QuickConnect installation technology, system performance upgrades and the ability to power the FieldView™ Drive.