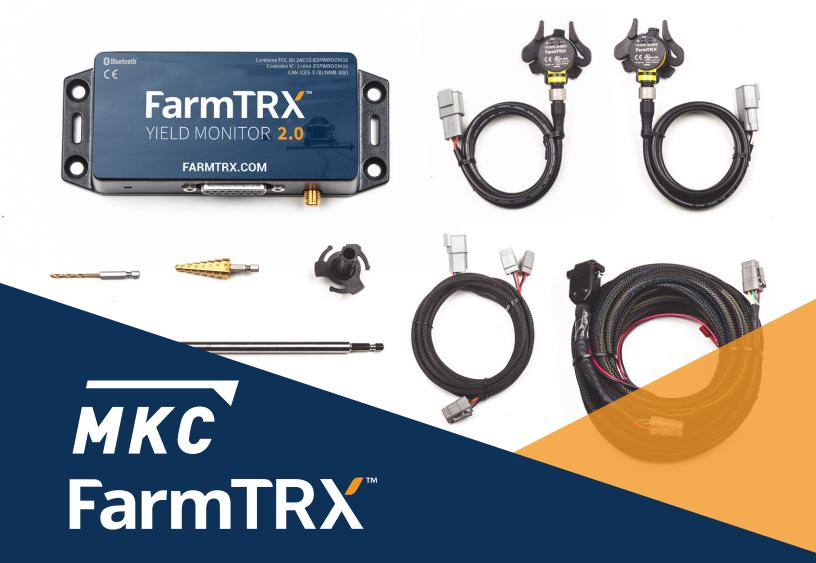

## **Yield Monitor**

A universal install on any age, make or model of combine. Update the equipment you already own for precision ag. Usable, accurate, precision yield maps are the result.

## **FEATURES**

- Affordable precision yield monitoring solution
- Install on any combine in less than 2 hours
- In-cab display with your Android or Apple iOS smartphone or tablet
- Precision yield maps generated minutes after data upload—automatically



**Yield Monitor 2.0** 

Features QuickConnect installation technology, system performance upgrades and the ability to power the FieldView™ Drive.



## **WHAT YOU GET**