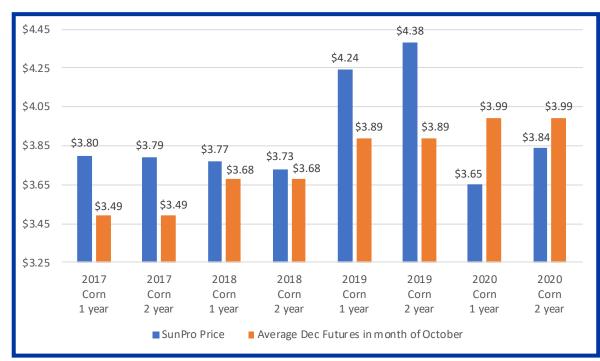

The SunPro contract is managed by independent marketing experts. It helps to diversify your marketing portfolio while giving you more time to spend on other important tasks.

CZ22 | SX22 CZ23 | SX23

**ENROLLMENT DEADLINE** 12/10/21

**PRICING WINDOW CZ22 & SX22** 12/13/21 - 9/23/22

CZ23 & SX23 12/13/21 - 9/22/23

PRICE ADJUSTMENT (CZ22 & SX22) BASE \$0.10

(CZ23 & SX23) BASE \$0.12

per bushel

**PROGRAM ATTRIBUTE** 

Third party pricing.

## SunPro Corn Results \*Historical



## SunPro Soybean Results \*Historical

\$11.00 \$10.55 \$10.55 \$10.50 \$9.91 \$10.00 \$9.82 \$9.75 \$9.75 \$9.50 \$9.37 \$9.25 \$9.31 \$9.25 \$9.05 \$9.05 \$8.94 \$9.00 \$8.60 \$8.60 \$8.50 \$8.27 \$8.00 2017 2017 2018 2018 2019 2019 2020 2020 Beans Bea ns Beans Beans Bea ns Beans Beans Bea ns 1 year 2 year 2 year 1 year 1 year 2 year 1 year 2 year ■ SunPro Price Avg Nov Futures in month of October

\*Past performance is not indicative of future results.