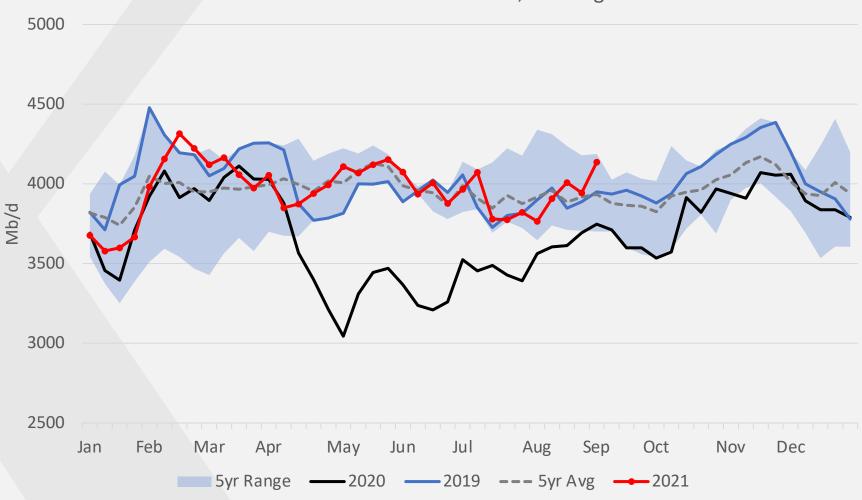

#### U.S. Ending Stocks of Distillate Fuel Oil, Weekly

#### Distillates Domestic Demand, 4wk Avg

Total U.S. propane inventories are at seasonal lows with little time left for builds before demand picks up.