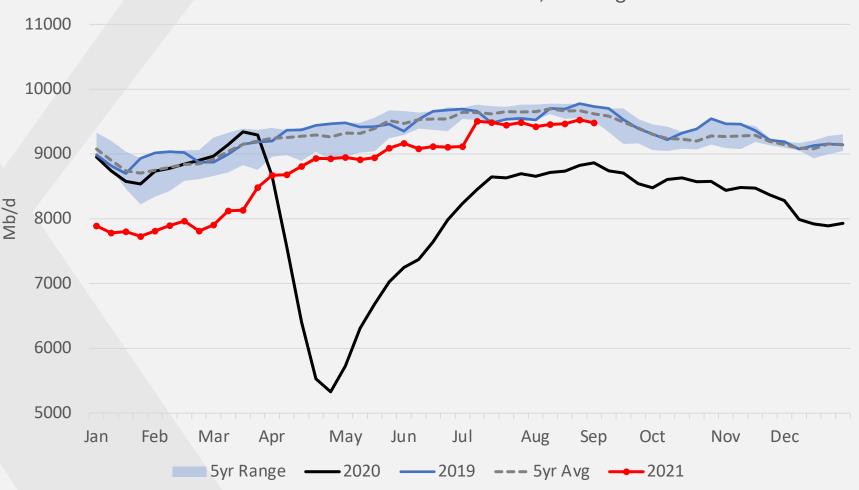

al Exchange

- Mercado de Valores de Buenos Aires
- S.A. (Merval)
- Mexican Derivatives Exchange
- Minneapolis Board of Trade
- Nasdag
- NYSE Arca
- New York Mercantile Exchange





Hedging

# Hedging is a generally accepted business practice.





# Hedging

A hedge is a temporary transaction to protect you from adverse price moves until you make the real transaction.





# Reasons for Hedging your Fuel Use

- ➤ Budgeting tool
  - ➤ Basis protection (Chi ULSD/CBOB Swaps)
- ➤ Better supply security
- **≻**Flexibility





# **Energy Market Overview**





#### **Commercial Crude Stocks**







#### U.S. Refiner Net Input of Crude Oil, Weekly







#### Crude Oil Production (a)







#### U.S. Ending Stocks of Total Gasoline, Weekly







#### Motor Gasoline Domestic Demand, 4wk Avg







#### U.S. Ending Stocks of Distillate Fuel Oil, Weekly







#### Distillates Domestic Demand, 4wk Avg











Total U.S. propane inventories are at seasonal lows with little time left for builds before demand picks up.

#### Midwest Propane Inventories



#### **Gulf Coast Propane Inventories**





#### U.S. Propane/Propylene Production





YTD production up 4.5% year/year with growth slowing.

#### Propane Total Demand, 4wk Avg



YTD total demand is up 8% y/y.

Exports: +9%

Domestic Demand: +7%





#### Propane Inventory Forecast







#### **Propane Historical Pricing**







### Forecast of potential market movers

- COVID-19 variants: Delta, others
- 18+ months of limited investment in upstream sector
- Lower production, slower growth ahead for U.S. producers
- OPEC+