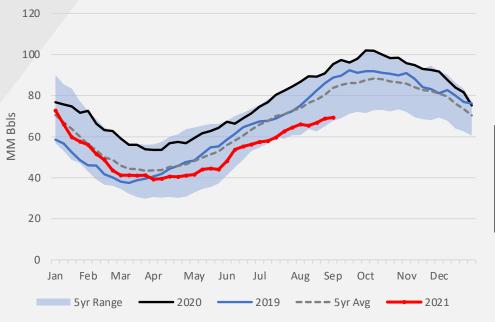

#### Distillates Domestic Demand, 4wk Avg

Total U.S. propane inventories are at seasonal lows with little time left for builds before demand picks up.