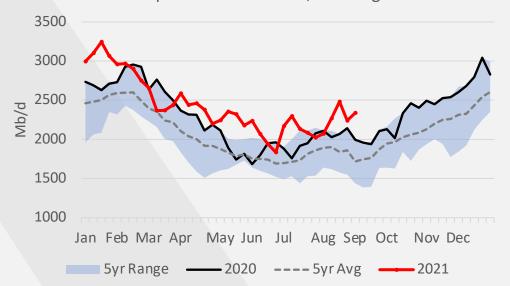

#### U.S. Propane/Propylene Production

YTD production up 4.5% year/year with growth slowing.