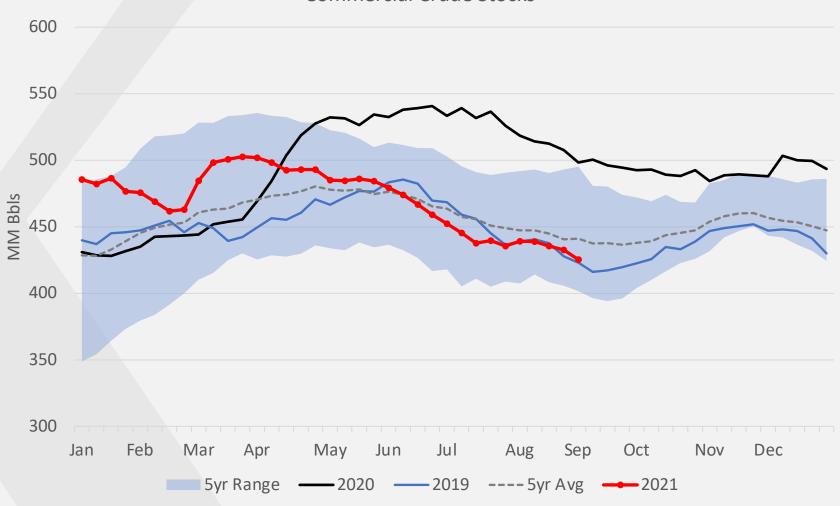

icago Mercantile Exchange
- Chicago Board of Trade
- COMEX
- Eurex
- Euronext.Amsterdam
- **Euronext.Paris**
- Intercontinental Exchanges— US, New Zealand Exchange Canada and United Kingdom
- London Metal Exchange

- Mercado de Valores de Buenos Aires
- S.A. (Merval)
- Mexican Derivatives Exchange
- Minneapolis Board of Trade
- Nasdag
- NYSE Arca
- New York Mercantile Exchange





Hedging

# Hedging is a generally accepted business practice.





# Hedging

A hedge is a temporary transaction to protect you from adverse price moves until you make the real transaction.





# Reasons for Hedging your Fuel Use

- ➤ Budgeting tool
  - ➤ Basis protection (Chi ULSD/CBOB Swaps)
- ➤ Better supply security
- **≻**Flexibility





# **Energy Market Overview**





#### **Commercial Crude Stocks**







#### U.S. Refiner Net Input of Crude Oil, Weekly







#### Crude Oil Production (a)







#### U.S. Ending Stocks of Total Gasoline, Weekly







#### Motor Gasoline Domestic Demand, 4wk Avg







#### U.S. Ending Stocks of Distillate Fuel Oil, Weekly







#### Distillates Domestic Demand, 4wk Avg











Total U.S. propane inventories are at seasonal lows with little time left for builds before demand picks up.

#### Midwest Propane Inventories



#### **Gulf Coast Propane Inventories**





#### U.S. Propane/Propylene Production





YTD production up 4.5% year/year with growth slowing.

#### Propane Total Demand, 4wk Avg



YTD total demand is up 8% y/y.

Exports: +9%

Domestic Demand: +7%





#### Propane Inventory Forecast







#### **Propane Historical Pricing**