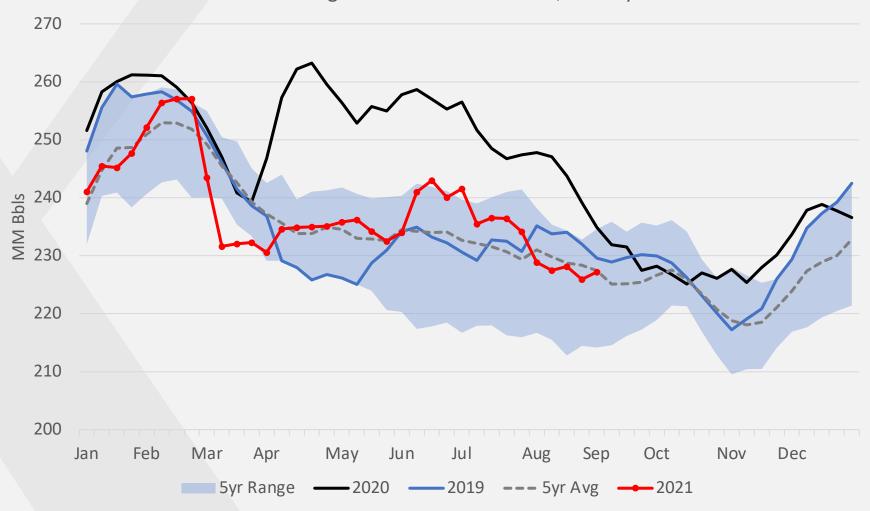

land Exchange Canada and United Kingdom
- London Metal Exchange

- Mercado de Valores de Buenos Aires
- S.A. (Merval)
- Mexican Derivatives Exchange
- Minneapolis Board of Trade
- Nasdag
- NYSE Arca
- New York Mercantile Exchange





Hedging

# Hedging is a generally accepted business practice.





# Hedging

A hedge is a temporary transaction to protect you from adverse price moves until you make the real transaction.





# Reasons for Hedging your Fuel Use

- ➤ Budgeting tool
  - ➤ Basis protection (Chi ULSD/CBOB Swaps)
- ➤ Better supply security
- **≻**Flexibility





# **Energy Market Overview**





#### **Commercial Crude Stocks**







#### U.S. Refiner Net Input of Crude Oil, Weekly







#### Crude Oil Production (a)







#### U.S. Ending Stocks of Total Gasoline, Weekly







#### Motor Gasoline Domestic Demand, 4wk Avg







#### U.S. Ending Stocks of Distillate Fuel Oil, Weekly







#### Distillates Domestic Demand, 4wk Avg











Total U.S. propane inventories are at seasonal lows with little time left for builds before demand picks up.

#### Midwest Propane Inventories



#### **Gulf Coast Propane Inventories**





#### U.S. Propane/Propylene Production





YTD production up 4.5% year/year with growth slowing.

#### Propane Total Demand, 4wk Avg



YTD total demand is up 8% y/y.

Exports: +9%

Domestic Demand: +7%





#### Propane Inventory Forecast







#### **Propane Historical Pricing**







### Forecast of potential market movers

- COVID-19 variants: Delta, others
- 18+ months of limited investment in upstream sector
- Lower product