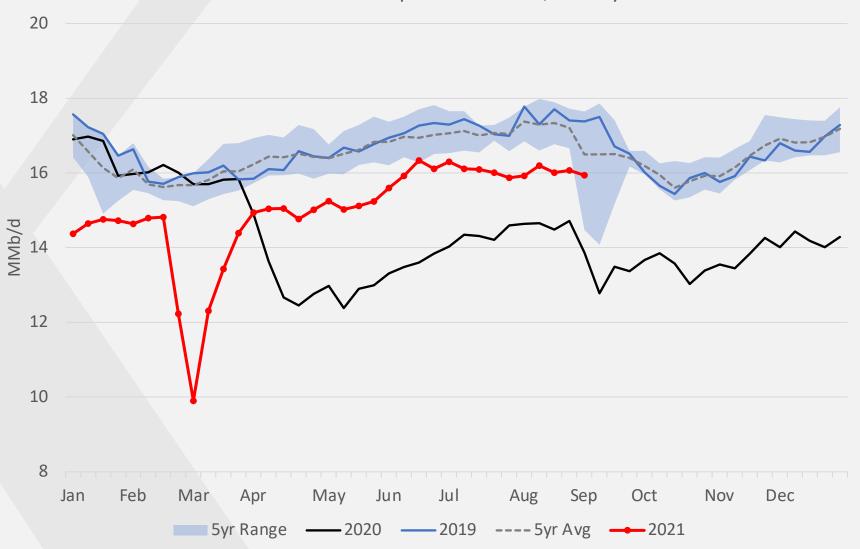

EX
- Eurex
- Euronext.Amsterdam
- **Euronext.Paris**
- Intercontinental Exchanges— US, New Zealand Exchange Canada and United Kingdom
- London Metal Exchange

- Mercado de Valores de Buenos Aires
- S.A. (Merval)
- Mexican Derivatives Exchange
- Minneapolis Board of Trade
- Nasdag
- NYSE Arca
- New York Mercantile Exchange





Hedging

# Hedging is a generally accepted business practice.





# Hedging

A hedge is a temporary transaction to protect you from adverse price moves until you make the real transaction.





# Reasons for Hedging your Fuel Use

- ➤ Budgeting tool
  - ➤ Basis protection (Chi ULSD/CBOB Swaps)
- ➤ Better supply security
- **≻**Flexibility





# **Energy Market Overview**





#### **Commercial Crude Stocks**







#### U.S. Refiner Net Input of Crude Oil, Weekly







#### Crude Oil Production (a)







#### U.S. Ending Stocks of Total Gasoline, Weekly







#### Motor Gasoline Domestic Demand, 4wk Avg







#### U.S. Ending Stocks of Distillate Fuel Oil, Weekly







#### Distillates Domestic Demand, 4wk Avg











Total U.S. propane inventories are at seasonal lows with little time left for builds before demand picks up.

#### Midwest Propane Inventories



#### **Gulf Coast Propane Inventories**





#### U.S. Propane/Propylene Production





YTD production up 4.5% year/year with growth slowing.

#### Propane Total Demand, 4wk Avg



YTD total demand is up 8% y/y.

Exports: +9%

Domestic Demand: +7%





#### Propane Inventory Forecast







#### **Propane Historical Pricing**







### Forecast of potential market movers

- COVID-19