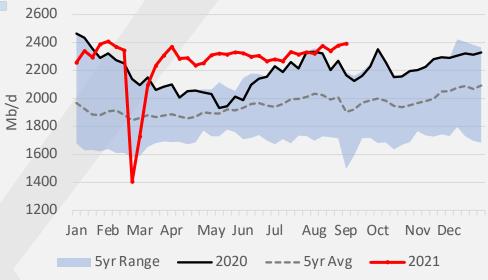

#### Propane Total Demand, 4wk Avg

YTD total demand is up 8% y/y.

Exports: +9%

Domestic Demand: +7%