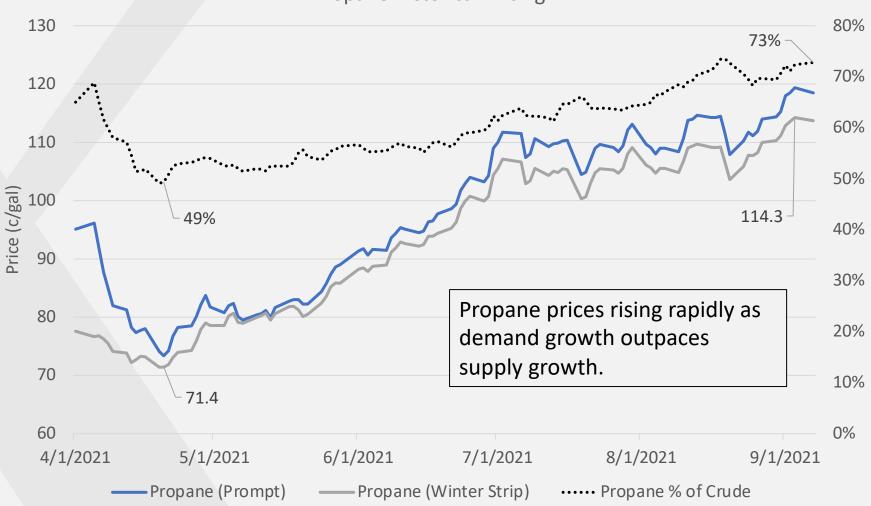

#### U.S. Refiner Net Input of Crude Oil, Weekly







#### Crude Oil Production (a)







#### U.S. Ending Stocks of Total Gasoline, Weekly







#### Motor Gasoline Domestic Demand, 4wk Avg







#### U.S. Ending Stocks of Distillate Fuel Oil, Weekly







#### Distillates Domestic Demand, 4wk Avg











Total U.S. propane inventories are at seasonal lows with little time left for builds before demand picks up.

#### Midwest Propane Inventories



#### **Gulf Coast Propane Inventories**





#### U.S. Propane/Propylene Production





YTD production up 4.5% year/year with growth slowing.

#### Propane Total Demand, 4wk Avg



YTD total demand is up 8% y/y.

Exports: +9%

Domestic Demand: +7%





#### Propane Inventory Forecast







#### **Propane Historical Pricing**







### Forecast of potential market movers

- COVID-19 variants: Delta, others
- 18+ months of limited investment in upstream sector
- Lower production, slower growth ahead for U.S. producers
- OPEC+ growing its share of global production
- Pipeline shutdowns, cybersecurity concerns
- Hurricanes, other natural disasters
- Sanctions on Iran & Venezuela





### **Hedging Benefits**

- ➤ Budgeting tool
  - ➤ Basis protection (Chi ULSD/CBOB Swaps)
- ➤ Better supply security
- **≻**Flexibility





# **Strategies**





## **Strategy 1: Fixed Forward Contracts – Market at \$1.90**

Market at \$1.90

<sup>\*</sup> Educational example only, does not include commissions and fees





### **Strategy 1: Fixed Forward Contracts – Market Higher**

Price fixed at \$1.90

**Financial:** You receive