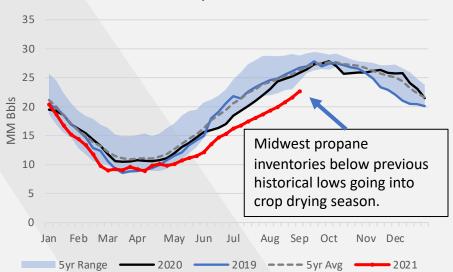

dge is a temporary transaction to protect you from adverse price moves until you make the real transaction.





# Reasons for Hedging your Fuel Use

- ➤ Budgeting tool
  - ➤ Basis protection (Chi ULSD/CBOB Swaps)
- ➤ Better supply security
- **≻**Flexibility





# **Energy Market Overview**





#### **Commercial Crude Stocks**







#### U.S. Refiner Net Input of Crude Oil, Weekly







#### Crude Oil Production (a)







#### U.S. Ending Stocks of Total Gasoline, Weekly







#### Motor Gasoline Domestic Demand, 4wk Avg







#### U.S. Ending Stocks of Distillate Fuel Oil, Weekly







#### Distillates Domestic Demand, 4wk Avg











Total U.S. propane inventories are at seasonal lows with little time left for builds before demand picks up.

#### Midwest Propane Inventories



#### **Gulf Coast Propane Inventories**





#### U.S. Propane/Propylene Production





YTD production up 4.5% year/year with growth slowing.

#### Propane Total Demand, 4wk Avg



YTD total demand is up 8% y/y.

Exports: +9%

Domestic Demand: +7%





#### Propane Inventory Forecast







#### **Propane Historical Pricing**







### Forecast of potential market movers

- COVID-19 variants: Delta, others
- 18+ months of limited investment in upstream sector
- Lower production, slower growth ahead for U.S. producers
- OPEC+ growing its share of global production
- Pipeline shutdowns, cybersecurity concerns
- Hurricanes, other natural disasters
- Sanctions on Iran & Venezuela





### **Hedging Benefits**

- ➤ Budgeting tool
  - ➤ Basis protection (Chi ULSD/CBOB Swaps)
- ➤ Better suppl