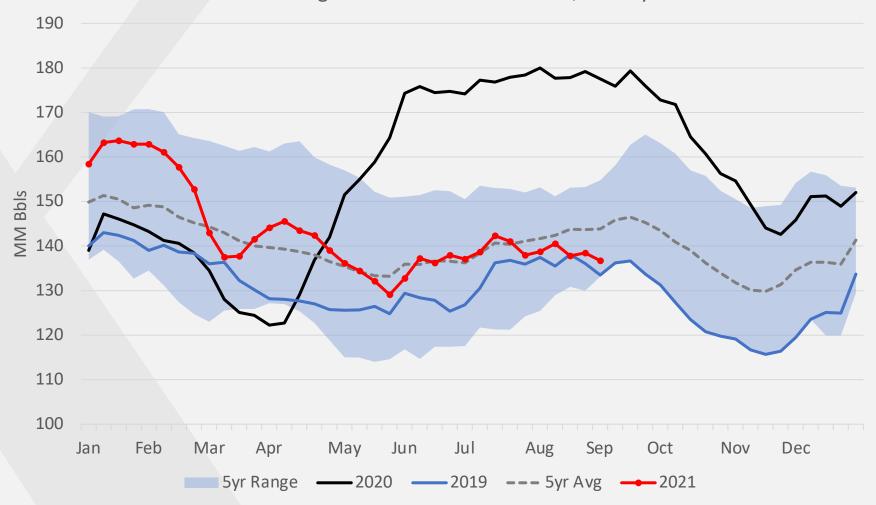

al)
- Mexican Derivatives Exchange
- Minneapolis Board of Trade
- Nasdag
- NYSE Arca
- New York Mercantile Exchange





Hedging

# Hedging is a generally accepted business practice.





# Hedging

A hedge is a temporary transaction to protect you from adverse price moves until you make the real transaction.





# Reasons for Hedging your Fuel Use

- ➤ Budgeting tool
  - ➤ Basis protection (Chi ULSD/CBOB Swaps)
- ➤ Better supply security
- **≻**Flexibility





# **Energy Market Overview**





#### **Commercial Crude Stocks**







#### U.S. Refiner Net Input of Crude Oil, Weekly







#### Crude Oil Production (a)







#### U.S. Ending Stocks of Total Gasoline, Weekly







#### Motor Gasoline Domestic Demand, 4wk Avg







#### U.S. Ending Stocks of Distillate Fuel Oil, Weekly







#### Distillates Domestic Demand, 4wk Avg











Total U.S. propane inventories are at seasonal lows with little time left for builds before demand picks up.

#### Midwest Propane Inventories



#### **Gulf Coast Propane Inventories**





#### U.S. Propane/Propylene Production





YTD production up 4.5% year/year with growth slowing.

#### Propane Total Demand, 4wk Avg



YTD total demand is up 8% y/y.

Exports: +9%

Domestic Demand: +7%





#### Propane Inventory Forecast







#### **Propane Historical Pricing**







### Forecast of potential market movers

- COVID-19 variants: Delta, others
- 18+ months of limited investment in upstream sector
- Lower production, slower growth ahead for U.S. producers
- OPEC+ growing its share of global production
- Pipeline shutdowns, c