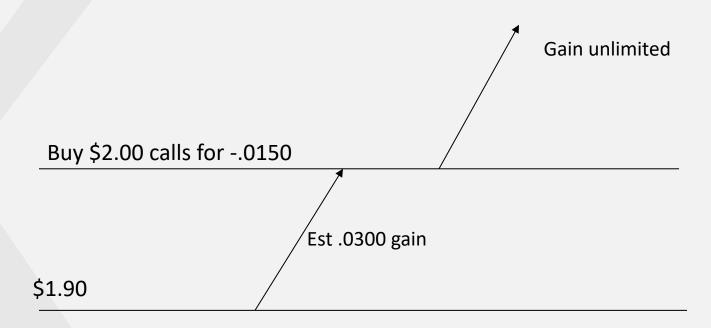

### **Strategy 2: Max Price Contract – Market at \$1.90**

Buy \$2.00 10 cent out of the money calls for -.0150

Market at \$1.90

<sup>\*</sup> Educational example only, does not include commissions and fees

## **Strategy 2: Market Higher**

<sup>\*</sup> Educational example only, does not include commissions and fees