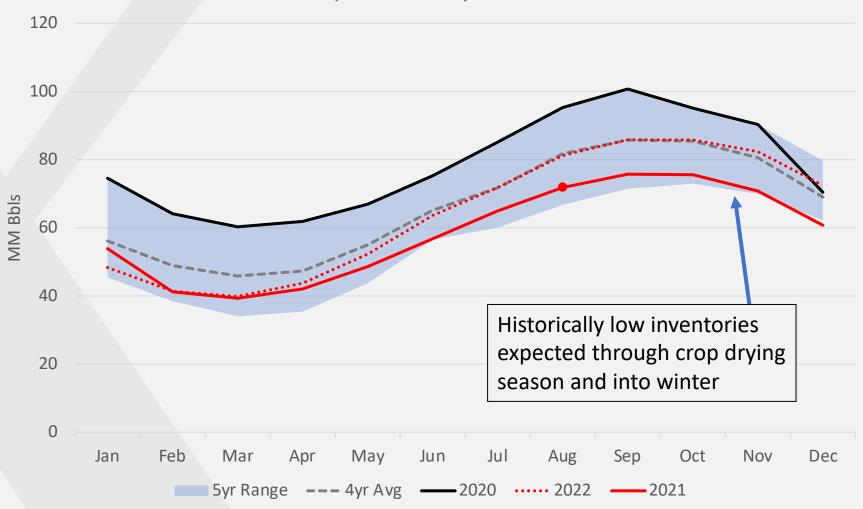

#### Distillates Domestic Demand, 4wk Avg

Total U.S. propane inventories are at seasonal lows with little time left for builds before demand picks up.

#### Propane Inventory Forecast