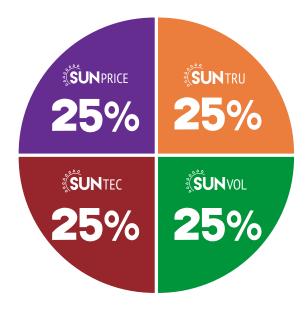

## Sunrise PRICE MASTER

| SUNPRIC | Ε |
|---------|---|
|         | _ |

Our committee of market professionals makes pricing decisions dynamically throughout the year, utilizing a full range of strategies and products.

Trades true to the market by evenly pricing bushels daily during the highest historical pricing period for each commodity contract.

Back tested over 25+ years to systematically take advantage of volatility in bull markets.

This will be rules based technical sell signal program. We market bushels based off four sell signals and the volume of bushels sold will be determined by the number of signals hit.

| Corn                          | Corn SIGN UP DEADLINE: 12/18 |                    |                 |         |                 |  |
|-------------------------------|------------------------------|--------------------|-----------------|---------|-----------------|--|
| Futures<br>Reference<br>Month | Program<br>Fee               | Pricing Period     | % of Production | Bushels | Shipment Period |  |
| CZ25                          | .06¢                         | 12/13/24 - 9/30/25 |                 |         |                 |  |