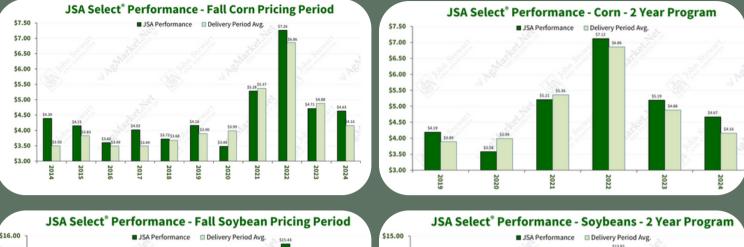

ut the growing season to enhance your final price.

JSA Select diversifies your marketing plan by providing guaranteed execution on a fixed amount of bushels.

100% of bushels enrolled are priced by the end date. No Double up or Knock Outs.

Full Transparency with commentary, weekly pricing updates and trade notifications. All available on our JSA Today app.

Multiple pricing windows available- to deliver in the fall or out of the bin. Programs available for corn, soybeans and hard red wheat.

Your contract is with your grain buyer. Basis is set with the grain buyer and fees are collected at time of delivery.

Sign up deadline is January 30, 2025 for Corn and Soybeans.

PROFESSIONALLY MARKETED WITH A FUNDAMENTAL APPROACH AND TECHNICAL INFLUENCE

## JSA SELECT PRICING® PERFORMANCE HISTORY







## Pricing Periods Available:

Fall (Dec '25 Corn & Nov '25 Beans) 2/3/25 thru 8/29/25 Winter (Mar '26 Corn & Beans) 2/3/25 thru 12/31/25 Summer (Jul '26 Corn & Beans) 2/3/25 thru 5/29/26 2 Year Fall (Dec '26 Corn & Nov 26 Beans) 2/3/25 thru 8/31/26



Call your Grain Merchandiser **TO SIGN UP**