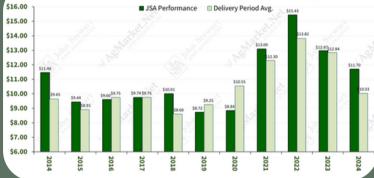

the growing season to enhance your final price.

JSA Select diversifies your marketing plan by providing guaranteed execution on a fixed amount of bushels.

100% of bushels enrolled are priced by the end date. No Double up or Knock Outs.

Full Transparency with commentary, weekly pricing updates and trade notifications. All available on our JSA Today app.

Multiple pricing windows available- to deliver in the fall or out of the bin. Programs available for corn, soybeans and hard red wheat.

Your contract is with your grain buyer. Basis is set with the grain buyer and fees are collected at time of delivery.

Sign up deadline is January 30, 2025 for Corn and Soybeans.

PROFESSIONALLY MARKETED WITH A FUNDAMENTAL APPROACH AND TECHNICAL INFLUENCE

## JSA SELECT PRICING® PERFORMANCE HISTORY







## Pricing Periods Available:

Fall (Dec '25 Corn & Nov '25 Beans) 2/3/25 thru 8/29/25 Winter (Mar '26 Corn & Beans) 2/3/25 thru 12/31/25 Summer (Jul '26 Corn & Beans) 2/3/25 thru 5/29/26 2 Year Fall (Dec '26 Corn & Nov 26 Beans) 2/3/25 thru 8/31/26



Call your Grain Merchandiser **TO SIGN UP**