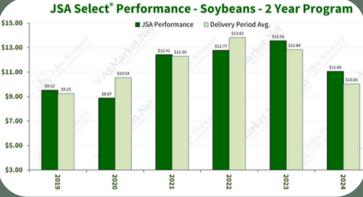

he growing season to enhance your final price.

JSA Select diversifies your marketing plan by providing guaranteed execution on a fixed amount of bushels.

100% of bushels enrolled are priced by the end date. No Double up or Knock Outs.

Full Transparency with commentary, weekly pricing updates and trade notifications. All available on our JSA Today app.

Multiple pricing windows available- to deliver in the fall or out of the bin. Programs available for corn, soybeans and hard red wheat.

Your contract is with your grain buyer. Basis is set with the grain buyer and fees are collected at time of delivery.

Sign up deadline is January 30, 2025 for Corn and Soybeans.

PROFESSIONALLY MARKETED WITH A FUNDAMENTAL APPROACH AND TECHNICAL INFLUENCE

## JSA SELECT PRICING® PERFORMANCE HISTORY







## Pricing Periods Available:

Fall (Dec '25 Corn & Nov '25 Beans) 2/3/25 thru 8/29/25 Winter (Mar '26 Corn & Beans) 2/3/25 thru 12/31/25 Summer (Jul '26 Corn & Beans) 2/3/25 thru 5/29/26 2 Year Fall (Dec '26 Corn & Nov 26 Beans) 2/3/25 thru 8/31/26



Call your Grain Merchandiser **TO SIGN UP**