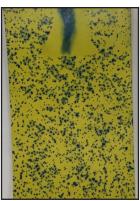

www.TheEquity.com

The Equity performed a test identifying the benefits of using *DRT PRO* using our high-clearance sprayer in tasseling corn. Below are the coverage results.

#### **APPLICATION COVERAGE USING WATER ONLY**

Upper Canopy

Middle Canopy

Bottom Canopy