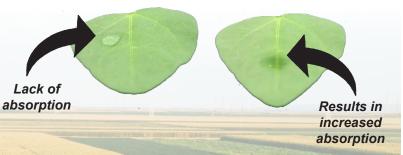

## **DROPLET COMPARISION:**

Without DRT PRO

With DRT PRO

| LABELE | D RATES     | PACKAGING       |             |
|--------|-------------|-----------------|-------------|
| Ground | 3.0 oz/acre | 2 x 2.5 gallons |             |
| Aerial | 3.0 oz/acre | Bulk            | N'Auguna an |
|        |             | THE             |             |
|        |             | EQUITY          |             |