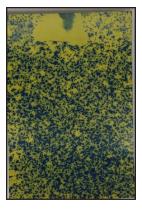

www.TheEquity.com

The Equity performed a test identifying the benefits of using *DRT PRO* using our high-clearance sprayer in tasseling corn. Below are the coverage results.

#### **APPLICATION COVERAGE USING DRT PRO WITH WATER**

Upper Canopy

Middle Canopy

Bottom Canopy

#### **APPLICATION COVERAGE USING WATER ONLY**

Upper Canopy

Middle Canopy

Bottom Canopy