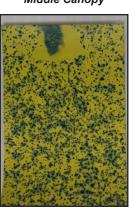

www.TheEquity.com

The Equity performed a test identifying the benefits of using *DRT PRO* using our high-clearance sprayer in tasseling corn. Below are the coverage results.

#### **APPLICATION COVERAGE USING DRT PRO WITH WATER**

Upper Canopy

Middle Canopy

Bottom Canopy