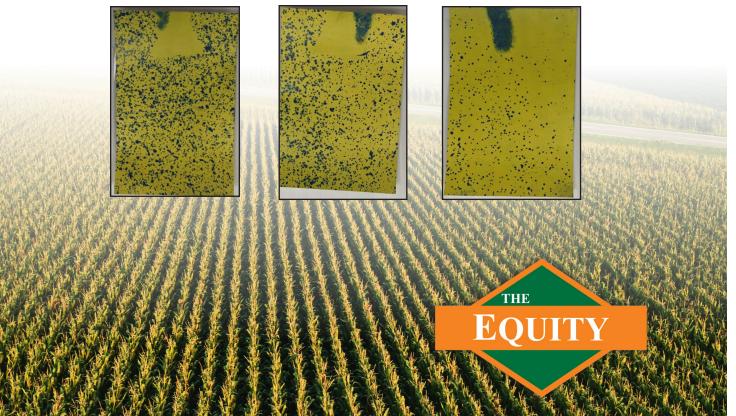

www.TheEquity.com

The Equity performed a test identifying the benefits of using *DRT PRO* using our high-clearance sprayer in tasseling corn. Below are the coverage results.

#### **APPLICATION COVERAGE USING DRT PRO WITH WATER**

Upper Canopy

Middle Canopy

Bottom Canopy

#### **APPLICATION COVERAGE USING WATER ONLY**

Upper Canopy

Middle Canopy

Bottom Canopy