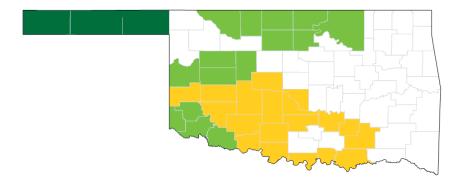

## **OKLAHOMA – COTTON**

| Earliest<br>Planting Date | Final<br>Planting Date | Color |
|---------------------------|------------------------|-------|
|                           | 5/31                   |       |
|                           | 6/10                   |       |
|                           | 6/20                   |       |

| Sales Closing           |                                      |
|-------------------------|--------------------------------------|
| Acreage Reportin        | <b>g</b>                             |
| <b>Production Repor</b> | <b>ting</b>                          |
| Billing Date            |                                      |
| Plan                    | YP, RP, RP-HPE,<br>AYP, ARP, ARP-HPE |