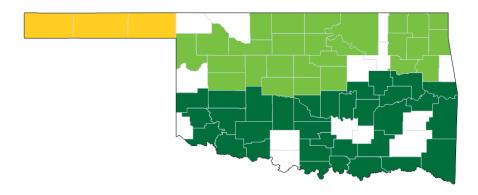

## **OKLAHOMA – CORN**

| Earliest<br>Planting Date | Final<br>Planting Date | Color |
|---------------------------|------------------------|-------|
| 3/16                      | 4/15                   |       |
| 3/16                      | 4/30                   |       |
| 3/16                      | 6/5                    |       |

| Sales Closing     |                                    |
|-------------------|------------------------------------|
| Acreage Reporting | <b>y</b> 7/15                      |
| Production Report | t <b>ing</b> 4/29                  |
| Billing Date      |                                    |
| Plan              | YP, RP, RP-HPE, AYP, ARP, ARP, ARP |